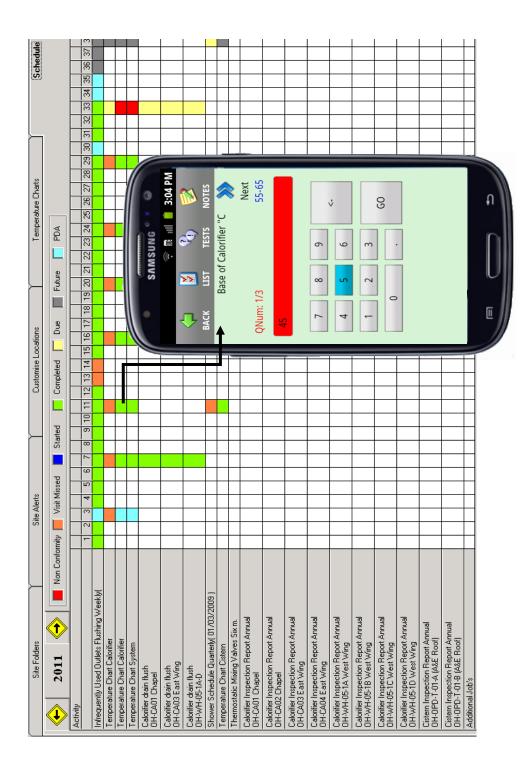

### L8MS-Manage-Mobile

L8MS-Manage-Mobile has been designed to allow simple on-site collection of water system monitoring results without the need for work sheets or record sheets. For clients with large sites or large numbers of smaller sites the reduction in printing can be very significant.

Every task held in L8MS-Manage can be allocated to a responsible person, these tasks can then be selected for transfer to any Android based device (v2.2+). Each user can select the site or sites they wish to complete (using WiFi or Mobile 3G connections) and download the tasks to the device for completion off-line (You seldom get good internet in basements). Once the results have been collected the user goes back on-line to send the information back to L8MS-Manage.

## A test specific job sheet for every site!

Each site download contains the exact tasks that require completing for example , a rolling temperature monitoring programme taking you to 1/12th of the total outlets each month but ensuring all are covered within the year. The control limits are also supplied so out of specification results are highlighted in red. This reduces errors and sometimes prompts the immediate correction of the fault where possible.