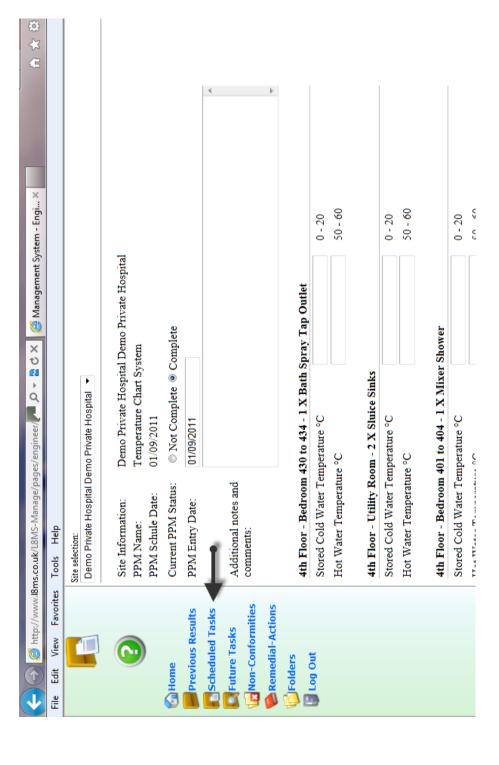

#### L8MS-Manage-Web

L8MS-Manage-Web has been designed to allow registered users with a web enabled PC to interact with water system monitoring results and non-conformities.

Once logged in will users have the ability to:

- View previous results for tasks allocated to everyone.
- View / Enter results for scheduled tasks allocated to them.
- View the next scheduled date for tasks allocated to everyone.
- View / Amend non-conformities created by results that were out of specification.
- View / Amend remedial actions identified by the risk assessment (L8MS Risk).
- View / Download documents provided for the site by L8MS Mange.

### A test specific job sheet for every user!

Only tasks allocated to the logged in user will be displayed and only the current tasks making things nice and simple. For example a rolling temperature monitoring programme taking you to 1/12th of the total outlets each month but ensuring all are covered within the year. The control limits are also supplied so out of specification results are highlighted in red. This reduces errors and sometimes prompts the immediate correction of the fault where possible.