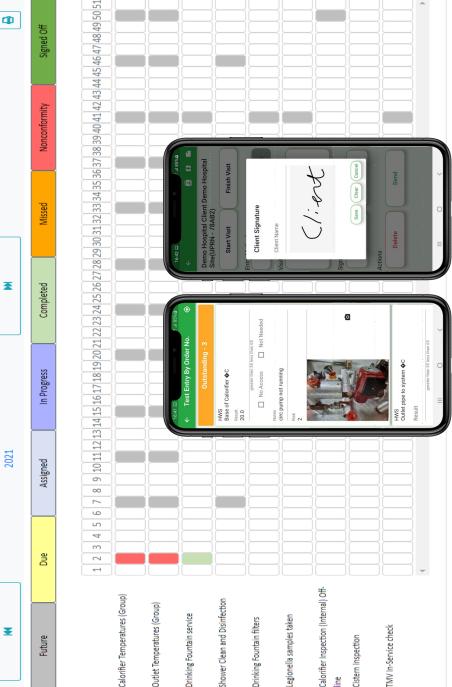

### L8MS-BRS-Mobile

allows on-site collection of water system monitoring & inspection without issuing work sheets or record forms. For those dealing with large numbers of test or inspection points the reduction time setting up job sheets, printing and reporting visits can be very significant.

All tasks in L8MS BRS can be allocated to a mobile worker/individual, these tasks can then be collected on any Android (v4.1+) or iOS (12.0+) device. A mobile worker can collect service visits (using WiFi or Mobile data connection) available offline once they have been downloaded.

Site information offers gps co-ordinates to work with the devices map function, service visit start and finish times, specific tests and inspections required for each asset, photograph collection of issues with comments and signatures for both service provider and engineer. A test specific job sheet for every site!